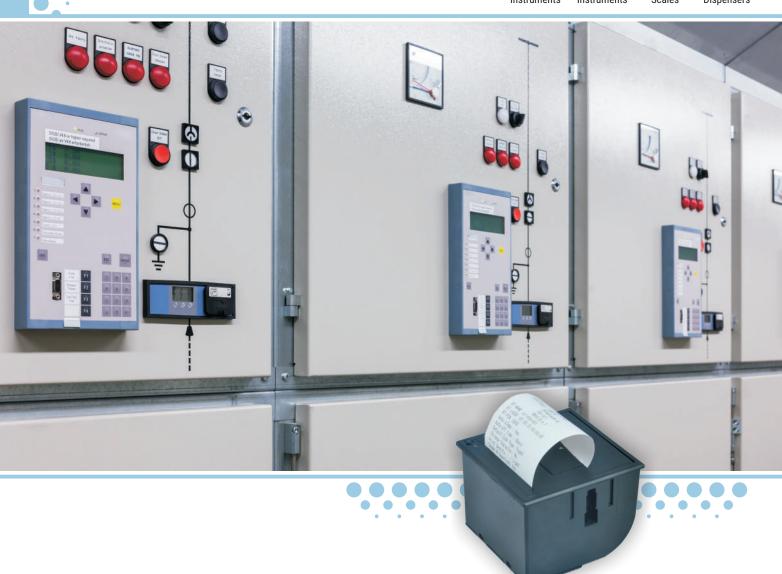

## Thermal Panel Printer PNP-5850

Analytical

Petrol Dispensers

**Innovative** and **Sleek**Printer with USB!

## Thermal Panel Printer PNP-5850

Twin push locks help you remove and refit the printer easily during device servicing.

18 m long paper rolls ensure uninterrupted printing for long periods of time.

Irritation-free
printing
experience with
a super silent
printing mechanism