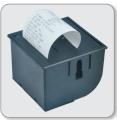

## Thermal Panel Printer PNP-5850

Analytical

Petrol Dispensers

**Innovative** and **Sleek**Printer with USB!

## Thermal Panel Printer PNP-5850

Twin push locks help you remove and refit the printer easily during device servicing.

18 m long paper rolls ensure uninterrupted printing for long periods of time.

Irritation-free
printing
experience with
a super silent
printing mechanism

Quick plug & play connectivity boosts assembly speed & convenience

Additional USB port provided along with serial to keep the connectivity flexible.

| Print method          | Thermal line printing                  |
|-----------------------|----------------------------------------|
| Paper loading method  | Easy paper loading                     |
| Paper width           | 58 mm                                  |
| Print width           | 48 mm                                  |
| Print speed           | 60 mm/sec                              |
| Life of printing head | 50 km                                  |
| Character size        | 12 x 24 • 24 x 24                      |
| Outline dimension     | 84.6 x 84.6 x 60 mm                    |
| Interface             | RS232/USB                              |
| Input power           | DC 5V-8.5V 2A                          |
| Operating temperature | 5°C-50°C                               |
| Storage temperature   | -10°C-50°C                             |
| Operating humidity    | 35%-85% RH                             |
| Storage humidity      | 10%-90% RH                             |
| Paper type            | Thermal paper                          |
| Weight                | Around 200 g                           |
| Printer dots          | 8 dots/mm                              |
| Sensors               | Temperature and paper end sensor       |
| Fonts                 | ANK, GB2312, customer defined language |
| Printing data         | Support bmp bitmap barcode             |
| Barcode types         | EAN-13, EAN-8, CODE39, CODE128         |
| Buffer                | 16K                                    |
| Commands              | ESC/POS                                |
| Thermal head          | 100 000 000 pulses                     |